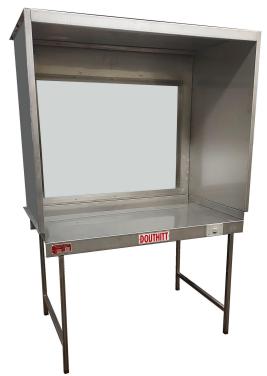

## **DOUTHITT Screen Wash-Out Viewer Sink**

| Illumi-<br>nated<br>area | Crating            | Overall<br>Size                          | Approx.<br>Crated<br>Weight |
|--------------------------|--------------------|------------------------------------------|-----------------------------|
| 35 x 45<br>45 x 55       | No Chg.<br>No Chg. | 51"W x 37"D x 74"H<br>61"W x 37"D x 79"H | 550 lbs.<br>750 lbs.        |
| 55 x 65                  | No Chg.            | 71"W x 37"D x 84"H                       | 1000 lbs.                   |

## Custom sizes available.

Electrical: 115 Volt, 60 Cycle, Single Phase A.C. Plumbing: 1<sup>1</sup>/<sub>2</sub>" Drain

## PRICE INCLUDES:

- (1) Opalescent plexiglas to insure even non-glare illumination.
- (2) All heavy duty stainless steel construction.
- (3) Lighting System controlled by a water-proof light switch.

Manufactured by: The Douthitt Corporation, 245 Adair St., Detroit, Michigan 48207 Toll Free 1-800-DOUTHIT(T) Phone 313-259-1565 Established 1919 · Fax No. 313-259-6806 www.douthittcorp.com · E-Mail: em@douthittcorp.com