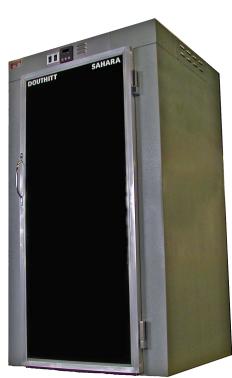

## DOUTHITT HEAVY DUTY MODEL SAHARA Screen Dryer

- High Volume air movement for faster drying!
- Heavy Duty
  Construction
- Any Size Available

- (1) Uniform air flow and heat to insure fast, complete drying of screens.
- (2) Heavy duty welded construction.
- (3) Stainless steel racks.
- (4) Thermostatically controlled temperature.
- (5) Insulated.
- (6) UV safe 3/16" acrylic doors.