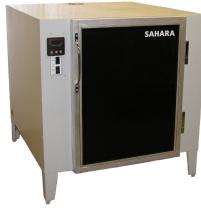

## DOUTHITT HEAVY DUTY MODEL SAHARA Screen Dryer

- High Volume air movement for faster drying!
- Heavy Duty
  Construction
- Any Size Available

- (1) Uniform air flow and heat to insure fast, complete drying of screens.
- (2) Heavy duty welded construction.
- (3) Stainless steel racks.
- (4) Thermostatically controlled temperature.
- (5) Insulated.
- (6) UV safe 3/16" acrylic doors.